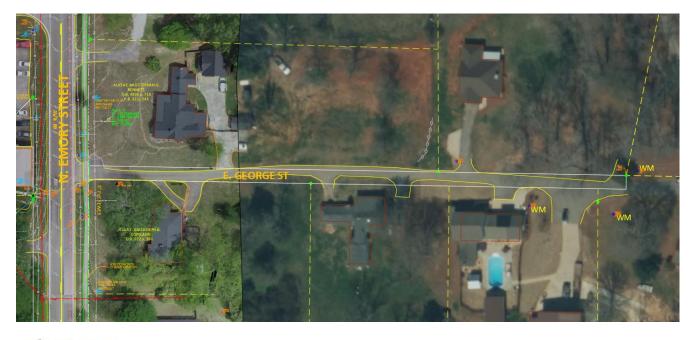

d to the end of E. George Street. If that is correct, please confirm. Obviously, the 20' easement will overlap the boundaries of E. George as we have shown below – sometimes on both sides and sometimes just on one side.

Over the 6 or 8 years that we worked on the Oxford city right-of-way survey I mentioned several times to the council that the data collected was not only valuable in its own right but would serve to lower the cost of other survey and mapping work in the future. This is a perfect example of that promise coming true. Without having the prior data, this easement exhibit would cost 2 or 3 times the fee with the data. I expect 3 or 4 hours of field time for confirmation and maybe 4-5 hours in the office should do it if my description of the scope above is accurate.

## Robert





P.O. Box 191 Oxford, Grt 30059 404-456-6559

INVOICE NO. 823

Invoice

INVOICE DATE 5-18-23

CUSTOMER ORDER NUMBER

| SOLD TO: City a              | f Oxford SHIP TO:                                                                                                                                  | SHIP TO:        |  |  |
|------------------------------|----------------------------------------------------------------------------------------------------------------------------------------------------|-----------------|--|--|
| SALESPERSON                  | SHIPPED VIA TERMS                                                                                                                                  | F.O.B.          |  |  |
| QTY ORDERED QTY SHIPI        |