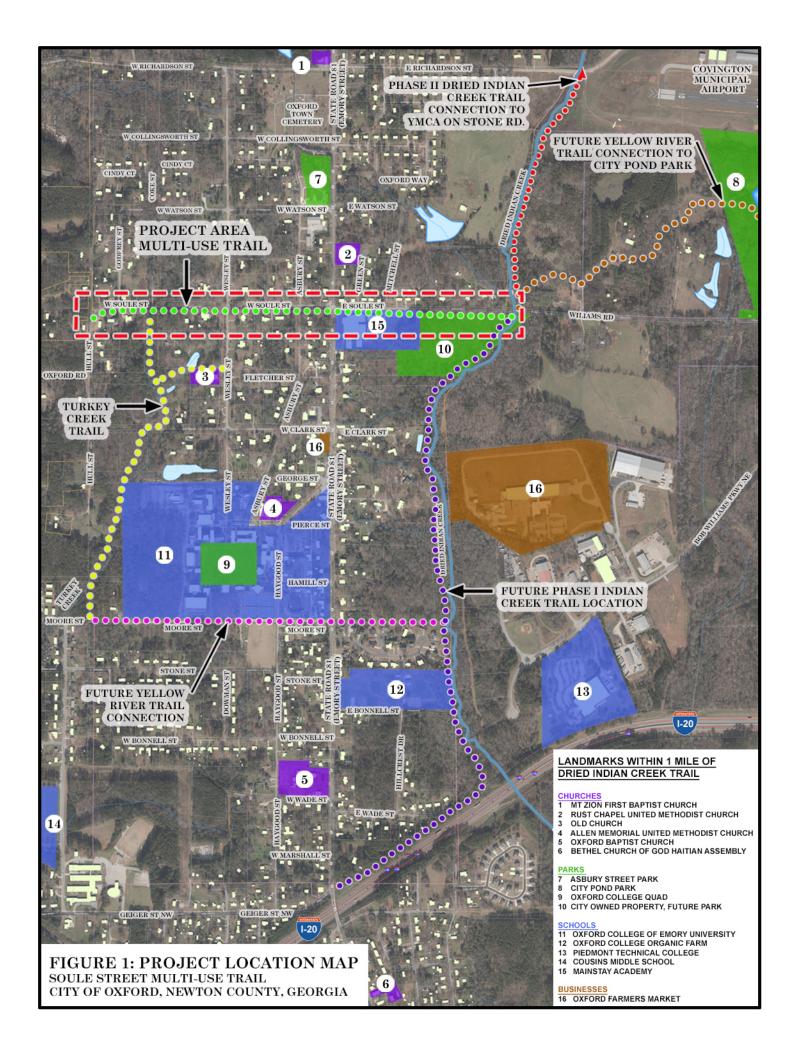

#### a. Understanding of the Problem

Currently as it stands, the Old Church is being utilized or rented occasionally for special occasions (concerts, funerals, or weddings), however, it remains unused for most of the calendar year. It needs some structural repairs and upgrades.