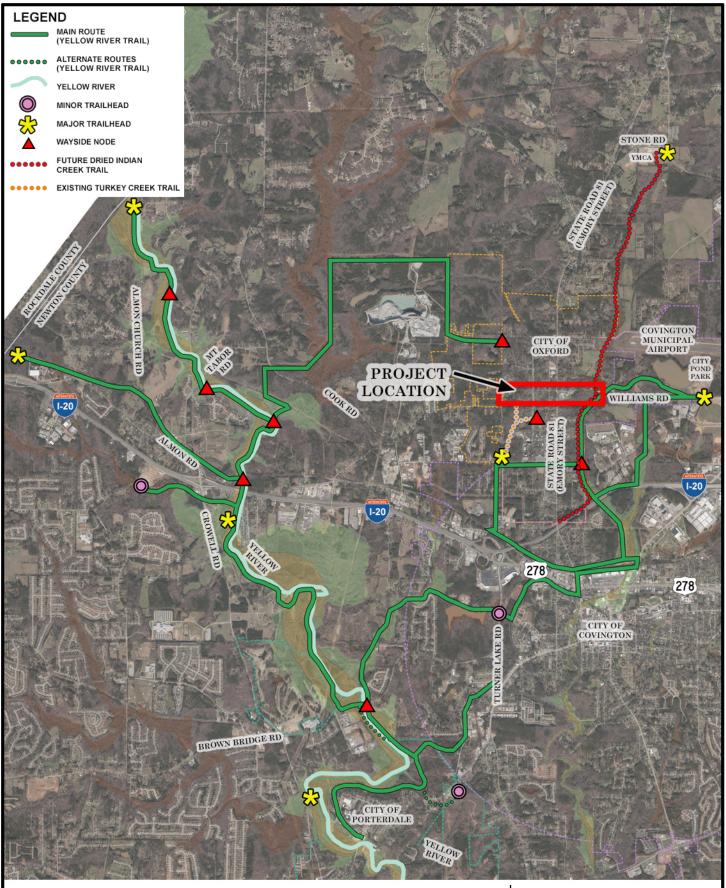

#### a. Understanding of the Problem

Currently as it stands, the Old Church is being utilized or rented occasionally for special occasions (concerts, funerals, or weddings), however, it remains unused for most of the calendar year. It needs some structural repairs and upgrades.